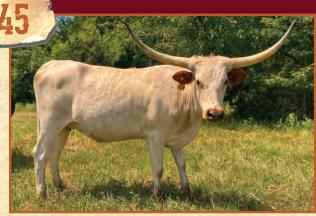

#### Michael & Elizabeth Fritz

Fritz Longhorns Dallas, TX 75214 ejbfritz@gmail.com 214-499-3542

Lot: 45, 48

Comments: OCV'd. Kelly Bell is sired by a Cowboy Tuff son and out of LAR Kelly, A big horned cow that goes back to Tempter and ZD Kelly along with Feisty Fannie.

Michael & Elizabeth Fritz

TLBAA No: C270825

PH No: 340/0 DOB: 6/13/2010

WORKING MAN CHEX {

**WORKING WOMAN** 

PHENOMENAL DORTHY {

**PHENOMENON DOHERTY 6** 

Breeding: Exposed to Argentum from 3/21/21 to 8/16/21; Happy 9 8/16/21 to 9/11/21.

Comments: OCV'd. M Arrow Ruby Slippers is a daughter of the \$100,000 Phenomenal Dorthy cow, going back to the great corkscrew genetics of Doherty 6. Ruby Slippers is solidly built, big bodied and stays in good shape year round. She carries a long line of proven genetics and is exposed to Argentum, our grulla son of Gold Mine and PCC Dazzle Doll.