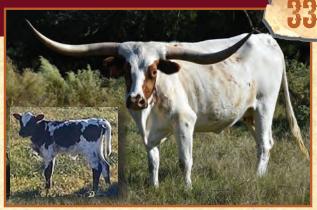

Greta S Drennan

TLBAA No: CI299135

PH No: 504 DOB: 8/10/2015

GAME CHANGER {

COACH **JUST PEACHY 067** 

LF KC'S HEARTBREAKER {

KC CONTENDER **FANCY REWARD** 

Breeding: Exposed to Respected Cowboy from 1/1/22 to 3/4/22.

Comments: OCV'd. Gorgeous dun female that when bred to the right sire could give you a grulla offspring. Her sire goes back to Coach, Respect Me, and a 1/2 sister to Roundup. On the dam side she goes back to Hunts Demands Respect. We are retaining a daughter back as a replacement.