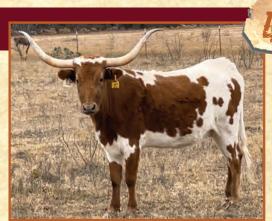

#### John Marshall

Blue Ridge Ranch john.marshall83@yahoo.com 713-398-5024

Lot: 20, 26, 31, 42

John Marshall

ITLA No: 283339

PH No: 920 DOB: 6/1/18

TX W BLITZKRIEG {

**BLITZ 252 JB CIGARS VILLA** 

TX W CUPID { TX W CAESAR **TX W SPOT LIGHT 808** 

Breeding: Exposed to Tx W Silver Bullet from 10/1/21 to 3/5/22.

Comments: OCV'd. A beautiful solid red cow, palpated safe in calf 60 days on 12/16/21 to Tx W Silver Bullet. Horn measurements to be given day of sale.

George Wilhite