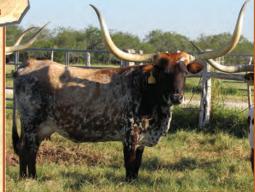

Greta S Drennan

TLBAA No: CI318512

PH No: 803 DOB: 5/23/2018

HIGH CALIBER SRC {

**TOP CALIBER NN SARITA** 

ALLENS DOHERTY 4/06 CFII { DOUBLE TEX

**RANGER'S MONIES** 

Breeding: Exposed to Ignite SRC from 5/1/21 to 7/25/21.

Comments: OCV'd. DDR Monica is a young cow that we have bred to Ignite SRC. Her sire is High Caliber SRC and her dam is Allens Doherty 4/06 CF11. She is Millennium Futurity eligible and will make a great addition to any herd.