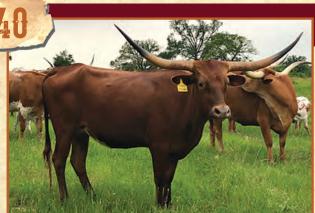

#### Miss Safari Dixie

DOB: 4/24/13
Safari Warrior Chex x Miss Dixie 949
Exposed to the Talisman

LOCATED IN BEAUTIFUL CENTRAL TEXAS

LOT 38