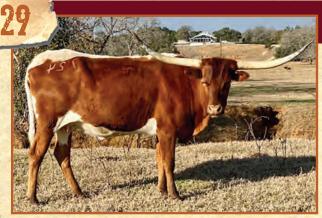

Greta S Drennan

TLBAA No: CI318068

PH No: 104 DOB: 5/2/2017

TX W STORM TROOPER {

**BLITZ 252 IDAS COWGIRL** 

TX W ROYAL RUBY {

**BLITZ 252** S T INVESTOR'S QUEEN

Breeding: Heifer calf at side born 4/5/21 by Tx W Silverado. Exposed to Tx W Silver Bullet from 10/1/21 to 3/5/22.

Comments: OCV'd. Tx W Ruby is a young 4 1/2 years old. She sells with heifer calf at side born 4/5/21 out of Tx W Silverado. Her early TTT horn growth and big bases will be announced at sale. Exposed back to TX W Silverado.