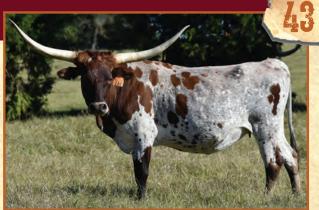

#### Greta Drennan

Run Wild Ranch Houston, TX greta@shieldspc.com 713-248-7686

Lot: 28, 33, 37, 43, 46

Greta S Drennan

TLBAA No: CI318512

PH No: 803 DOB: 5/23/2018

HIGH CALIBER SRC {

**TOP CALIBER NN SARITA** 

ALLENS DOHERTY 4/06 CFII { DOUBLE TEX

**RANGER'S MONIES** 

Breeding: Exposed to Ignite SRC from 5/1/21 to 7/25/21.

Comments: OCV'd. DDR Monica is a young cow that we have bred to Ignite SRC. Her sire is High Caliber SRC and her dam is Allens Doherty 4/06 CF11. She is Millennium Futurity eligible and will make a great addition to any herd.

Martin & Donna Robeson

Michael & Elizabeth Fritz.