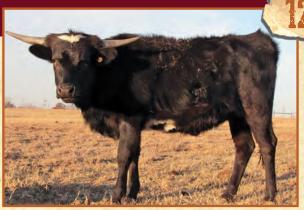

#### Nik & Kim Nikodym

Commanders Place Longhorns Newcastle, OK 73065 bardies@hotmail.com 405-227-7127

Lot: 2, 12

El Coyote Ranch

TLBAA No: CI326503

PH No: 2 DOB: 4/1/2020

**VAN HORNE TEXA {** 

**TEMPTER TEXANA VAN HORNE** 

BCR TRUMPETTE 640 {

**SWAGGER BCB ECR FOXY MEDLEY** 

Breeding: Exposed to HL Higher Ground from 12/1/21 to 3/1/22. Comments: OCV'd. Spring Medley is a big deep bodied heifer with a beautiful rack of twisty horn coming on. She is put together very well with big bones, good feet and feminine characteristics. She comes from one of my favorite cow families ECR Foxy Medley, sired by Van Horn Texa 21. She is bound to be a good solid cow. Easy and calm to handle. She is exposed to HL Higher Ground (WS Vindicator and Horseshoe J Important son) and should have a very colorful calf.