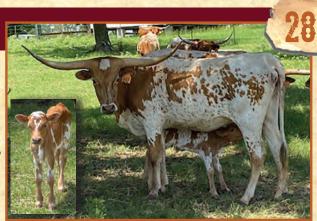

Greta S Drennan

John & Christy Randolph

TLBAA No: CI314527

SHR WOW'S ACE RONNIE 5 { J.R. VIXEN

TL WHISKEY GIRL { LC WHISKEY SUZY'S FAVORITE

Breeding: Exposed to Pearl Snap BCB from 6/20/21 to sale.

Comments: OCV'd. TL Peppermint Pearl is an outstanding young female. She's a steady breeder and does a great job with her calves. Throws beautifully colored and good bodied calves. Sells bred to Pearl Snap BCB and should calve in midspring. Beautifully shaped horns at 59.25" TTT, and we will give an updated measurement at sale. She's very feminine and correctly put together. All offspring are Millennium Futurity eligible.