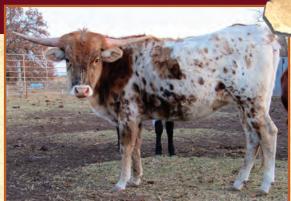

bull.



Dora Thompson

TLBAA No: CI329354

PH No: 17 DOB: 5/30/2020

PCC RUN AWAY GRAY {

**PCC FRONT RUNNER** WF DUMPLING

TCC KISS TO WIN WSR RED HOT KISSES { **RED HOT 04** 

Breeding: Not exposed.

Comments: OCV'd. A brindle spotted paint colored heifer with serious cow power in her pedigree, such as: Horseshoe J Feat, Tari Graves (twice), WF Dumpling, KC Hershey's Kiss and one of Owen McGill's favorite cows Maddi. The bulls in her pedigree are also exceptional, such as: PCC Run Away Gray (her sire), PCC Rim Rock and Hunts Demands Respect. She has 13-80" + TTT animals in her pedigree. Her dam is a young producer that we are retaining along with a full sister, a young heifer with a lot of promise and potential. For more information and updates visit: www.commandersplacelonghorns.com



Kim & Nik Nikodym

TLBAA No: CI332733

PH No: 47 DOB: 8/2/2020

CORNERSTONE ECR {

**HIDALGO ECR** 

**ECR AMOR DE COYOTE** 

SHAMROCK DELTA PIA { AWESOME VIAGRA

Breeding: Not exposed.

Comments: OCV'd. Here is a chance to have and own daughter of Cornerstone ECR!!!! ECR Lucky Stone combines Hunts Command Respect, ECR Amigo's Especial, Julio Vixen ECR, ECR Coyote Mi Amor, Phenomenon, Starlight, Emperor, and Delta Dove for a supersized Who's Who pedigree!!!! She's beautiful with a ton of flash and is sure to turn heads in any pasture!!! This is a heifer you don't want to miss!! Updated measurement information will be available on sale day



El Coyote Ranch

TLBAA No: CI326503

PH No: 2 DOB: 4/1/2020

**VAN HORNE TEXA {** 

**TEMPTER TEXANA VAN HORNE** 

BCR TRUMPETTE 640 {

**SWAGGER BC