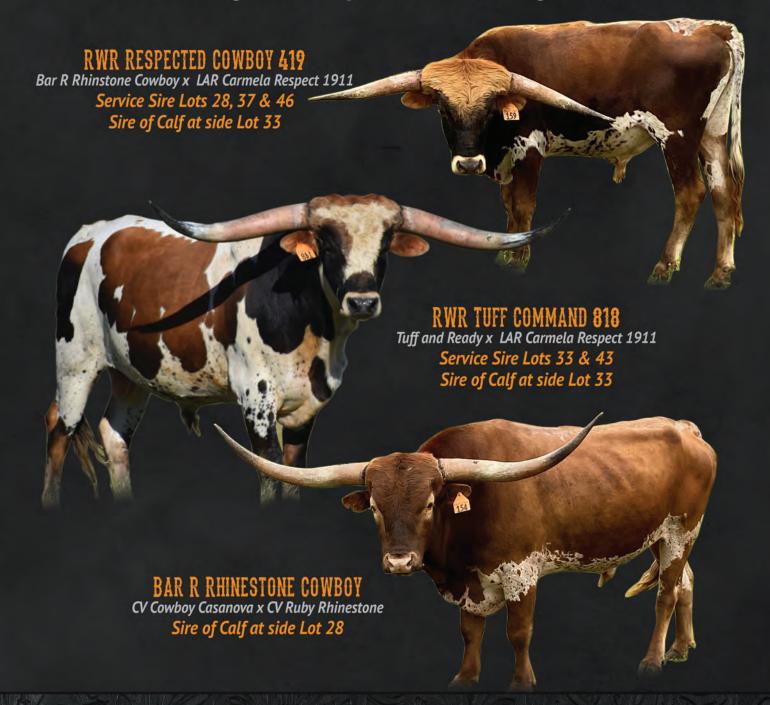

# WR FIFTY'S ANGELIQUE

TLBAA No: CI321325

PH No: 1118 DOB: 9/7/2018

LUCKY FIFTY SRC {

**FIFTY-FIFTY BCB** LVR SADIE MAE

INDIAN SHADOWS { TAZMAN

**BCC SHADOWS** 

Breeding: Bull calf at side born 6/26/21 by Bar R Rhinestone Cowboy. Exposed to RWR Respected Cowboy 419 from 1/1/22 to 3/4/22.

Greta S Drennan

John & Christy Randolph

TLBAA No: CI314527

SHR WOW'S ACE RONNIE 5 { J.R. VIXEN

TL WHISKEY GIRL { LC WHISKEY SUZY'S FAVORITE

Breeding: Exposed to Pearl Snap BCB from 6/20/21 to sale.

Comments: OCV'd. TL Peppermint Pearl is an outstanding young female. She's a steady breeder and does a great job with her calves. Throws beautifully colored and good bodied calves. Sells bred to Pearl Snap BCB and should calve in midspring. Beautifully shaped horns at 59.25" TTT, and we will give an updated measurement at sale. She's very feminine and correctly put together. All offspring are Millennium Futurity eligible.

# K BANDITA BLAN

TLBAA No: CI302244

PH No: 22 DOB: 11/7/2016

RM AUSSIE COWBOY {

**COWBOY CHEX BHR BOOMERANG BEAUTY** 

RM HEAVY PAT 638 {

**TOUCHDOWN OF RM GFBROWN4** 

Breeding: Bull calf at side born 10/31/21 by Tuff Command 818. Exposed to Tuff Command 818 from 1/1/22 to 3/4/22.

Greta S Drennan

TLBAA No: CI318068

PH No: 104 DOB: 5/2/2017

TX W STORM TROOPER {

**BLITZ 252 IDAS COWGIRL** 

TX W ROYAL RUBY {

**BLITZ 252** S T INVESTOR'S QUEEN

Breeding: Heifer calf at side born 4/5/21 by Tx W Silverado. Exposed to Tx W Silver Bullet from 10/1/21 to 3/5/22.

# HUNTS CLASSIC REFLECTION

**TLBAA No: CI319060** 

PH No: 158 DOB: 5/15/2017

RC NEPTUNE {

**RESPECT ME** RC PACIFIC MERMAID

HUNTS HEAD OVER HEELS {

RESPECT ME **HEAD OVER HEELS** 

Breeding: Bull calf at side born 10/31/21 by Hubbells 20 Gauge. Exposed to Stone Red 671 from 10/31/21 to sale.

Don & Rhonda Poe

Greta S Drennan

# **RWR KAYLA CHEX 118**

TLBAA No: CI314206 PH No: 118 DOB: 1/29/2018

LAR FESTUS 2415 { ACES FROST TEMPTING TM

JTW LA KAY 53 { SAM CHEX 708 PPF MISS MARDI GRAS

Breeding: Exposed to Respected Cowboy from 1/1/22 to 3/4/22.