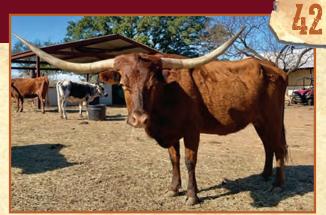

#### John Marshall

Blue Ridge Ranch john.marshall83@yahoo.com 713-398-5024

Lot: 20, 26, 31, 42

Greta S Drennan

TLBAA No: CI318068

PH No: 104 DOB: 5/2/2017

TX W STORM TROOPER {

**BLITZ 252 IDAS COWGIRL** 

TX W ROYAL RUBY {

**BLITZ 252** S T INVESTOR'S QUEEN

Breeding: Heifer calf at side born 4/5/21 by Tx W Silverado. Exposed to Tx W Silver Bullet from 10/1/21 to 3/5/22.

Comments: OCV'd. Tx W Ruby is a young 4 1/2 years old. She sells with heifer calf at side born 4/5/21 out of Tx W Silverado. Her early TTT horn growth and big bases will be announced at sale. Exposed back to TX W Silverado.

George Wilhite