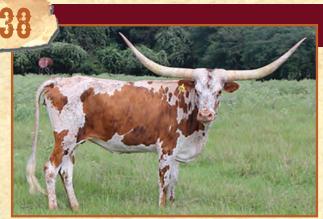

#### Miss Safari Dixie

DOB: 4/24/13
Safari Warrior Chex x Miss Dixie 949
Exposed to the Talisman

LOCATED IN BEAUTIFUL CENTRAL TEXAS

LOT 38