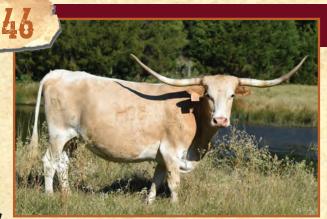

Greta S Drennan

TLBAA No: CI318512

PH No: 803 DOB: 5/23/2018

HIGH CALIBER SRC {

**TOP CALIBER NN SARITA** 

ALLENS DOHERTY 4/06 CFII { DOUBLE TEX

**RANGER'S MONIES** 

Breeding: Exposed to Ignite SRC from 5/1/21 to 7/25/21.

Comments: OCV'd. DDR Monica is a young cow that we have bred to Ignite SRC. Her sire is High Caliber SRC and her dam is Allens Doherty 4/06 CF11. She is Millennium Futurity eligible and will make a great addition to any herd.