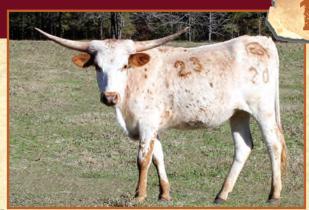

# SH MOONSHINE CANDLE 23

TLBAA No: CI329698

PH No: 23/20 DOB: 12/1/2019

LL CROWN MOONSHINE 34/4 {

RC BOOTLEGGER LL APHRODITE

SH SUPER WILDCARD 38/3 {

KING PIN 14 **AZ SUPER DOTTY** 

Breeding: Not exposed.

Comments: OCV'd. A very pretty roan spotted LL Crown Moonshine daughter out of SH Super Wildcard who goes to HCR on top and Super Bowl on bottom. Her sire is an RC Bootlegger son measuring over 90" TTT and is a dun brindle with grulla vertical stripes. He is big and gentle and throws lots of colors including dun, brindle, paints and some grulla (as well as good body and horn). She will be nearly two at sale date and a perfect age to put with your bull.